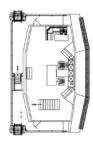

## **KEY BENEFITS**

- → Large fuel capacity of 35 tonnes for less frequent re-fuelling
- Rapid re-fuelling system for temporary power generators
- Seating for 12 passengers for high-speed transfer
- Accommodation for 4 crew and 8 Project personnel
- → Deck area of 135m<sup>2</sup> with high specification crane
- Dedicated onboard survey suite for a range of survey ops
- → Bow and stern fenders for optional cargo transfer
- Central deck moon-pool for diving operations

#### **GENERAL SPECIFICATION**

| Length overall: | 26.04m    |
|-----------------|-----------|
| Beam:           | 10.90m    |
| Max. draft:     | 2.16m     |
| Material:       | Aluminium |
| Aft deck space: | 100m²     |
| Fwd deck space: | 35m²      |
| Maximum speed:  | 22 knots  |
| Fuel capacity:  | 35 tonnes |
| Cargo capacity: | 40 tonnes |
| Range:          | 1,300 nm  |