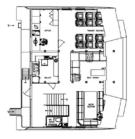

At 26 metres LOA with three decks providing accommodation for 12 personnel, deck space of 135 m<sup>2</sup>, fuel capacity of over 30 tonnes and an offshore endurance of 7 days, the Venture is a true multi-purpose vessel.

## **KEY BENEFITS**

- → Large fuel capacity of 35 tonnes for less frequent re-fuelling
- Rapid re-fuelling system for temporary power generators
- Seating for 12 passengers for high-speed transfer
- Accommodation for 4 crew and 8 Project personnel
- → Deck area of 135m<sup>2</sup> with high specification crane
- Dedicated onboard survey suite for a range of survey ops
- → Bow and stern fenders for optional cargo transfer
- Central deck moon-pool for diving operations

#### **GENERAL SPECIFICATION**

| Length overall: | 26.04m    |
|-----------------|-----------|
| Beam:           | 10.90m    |
| Max. draft:     | 2.16m     |
| Material:       | Aluminium |
| Aft deck space: | 100m²     |
| Fwd deck space: | 35m²      |
| Maximum speed:  | 22 knots  |
| Fuel capacity:  | 35 tonnes |
| Cargo capacity: | 40 tonnes |
| Range:          | 1,300 nm  |