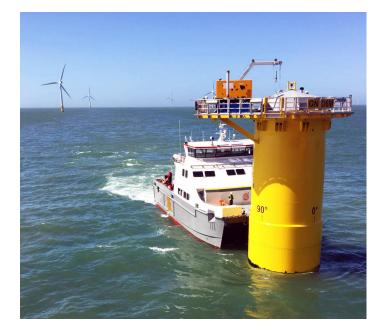

# Manor Venture

Multi-purpose offshore crew transfer vessel designed to transport personnel and equipment to and from offshore wind farms. CTV vessels play a crucial role in the construction, maintenance, and operation of offshore renewable energy facilities.

The state-of-the-art vessel was designed with a view to maximising the accommodation, deck space and load carrying capacity, whilst at the same time minimising overall weight and maintaining speeds of up to 22 knots.

At 26 metres LOA with three decks providing accommodation for 12 personnel, deck space of 135 m<sup>2</sup>, fuel capacity of over 30 tonnes and an offshore endurance of 7 days, the Venture is a true multi-purpose vessel.