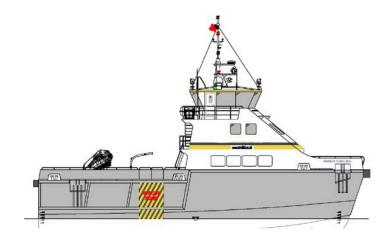

The state-of-the-art vessel was designed with a view to maximising the accommodation, deck space and load carrying capacity, whilst at the same time minimising overall weight and maintaining speeds of up to 22 knots.

At 26 metres LOA with three decks providing accommodation for 12 personnel, deck space of 135 m<sup>2</sup>, fuel capacity of over 30 tonnes and an offshore endurance of 7 days, the Venture is a true multi-purpose vessel.

## **KEY BENEFITS**

- → Large fuel capacity of 35 tonnes for less frequent re-fuelling
- Rapid re-fuelling system for temporary power generators
- Seating for 12 passengers for high-speed transfer
- Accommodation for 4 crew and 8 Project personnel
- → Deck area of 135m<sup>2</sup> with high specification crane
- Dedicated onboard survey suite for a range of survey ops
- → Bow and stern fenders for optional cargo transfer
- Central deck moon-pool for diving operations