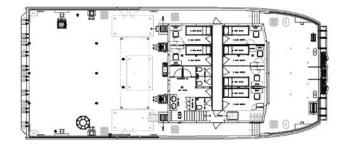

At 26 metres LOA with three decks providing accommodation for 12 personnel, deck space of 135 m<sup>2</sup>, fuel capacity of over 30 tonnes and an offshore endurance of 7 days, the Venture is a true multi-purpose vessel.

## **KEY BENEFITS**

- → Large fuel capacity of 35 tonnes for less frequent re-fuelling
- Rapid re-fuelling system for temporary power generators
- Seating for 12 passengers for high-speed transfer
- Accommodation for 4 crew and 8 Project personnel
- → Deck area of 135m<sup>2</sup> with high specification crane
- Dedicated onboard survey suite for a range of survey ops
- → Bow and stern fenders for optional cargo transfer
- Central deck moon-pool for diving operations