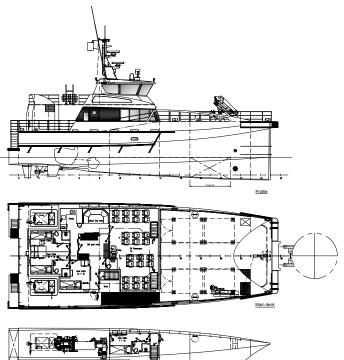

# Description and features

#### **GENERAL SPECIFICATION**

| Length overall:  | 26.8m                              |
|------------------|------------------------------------|
| Beam:            | 10.5m                              |
| Draft:           | 2.3m max                           |
| Passengers:      | 24 Passengers / 3 Crew             |
| Tank capacities: | 30.500   MGO / 3.500   Fresh water |
| Speed:           | 25 knots [sea state 2, light load] |
| Range (max.):    | 1,200 nm                           |

#### MACHINERY

| Main engines:      | 2x Caterpillar C32 TTA         |
|--------------------|--------------------------------|
| Auxiliary Engines: | 2 x 38 ekW                     |
| Propulsion:        | 2x Fixed Pitch Propellers      |
| Bow Thruster:      | 2 x 64 kW hydraulically driven |
| Deck crane:        | 1 x at stb bow                 |
|                    |                                |