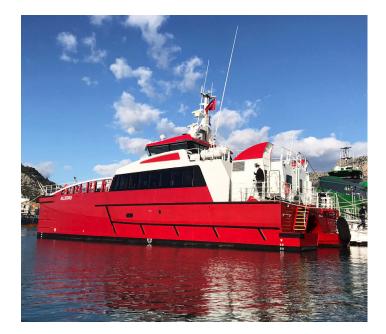

# Allegro

Multi-purpose offshore crew transfer vessel designed to transport personnel and equipment to and from offshore wind farms. CTV vessels play a crucial role in the construction, maintenance, and operation of offshore renewable energy facilities.

# Allegro is a multi-purpose offshore crew transfer vessel (CTV) that was built in 2021.

Currently operating in Europe 24/7 offshore her carrying capacity is 24 tonnes with a speed of up to 25 knots. Allegro is a 2710 Damen Twin Axe the improved version of the renowned 2610.