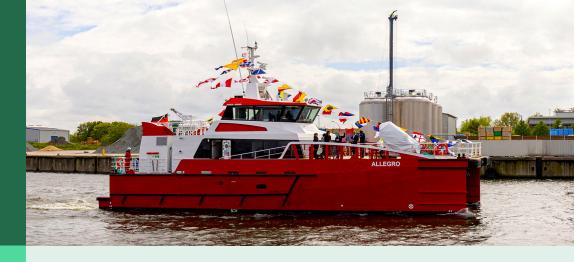

# Allegro

Multi-purpose offshore crew transfer vessel designed to transport personnel and equipment to and from offshore wind farms. CTV vessels play a crucial role in the construction, maintenance, and operation of offshore renewable energy facilities.

# Allegro is a multi-purpose offshore crew transfer vessel (CTV) that was built in 2021.

Currently operating in Europe 24/7 offshore her carrying capacity is 24 tonnes with a speed of up to 25 knots. Allegro is a 2710 Damen Twin Axe the improved version of the renowned 2610.