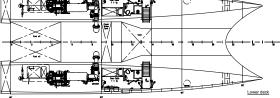

# Description and features

#### MACHINERY

| Main engines:      | 2x Caterpillar C32 TTA         |
|--------------------|--------------------------------|
| Auxiliary Engines: | 2 x 38 ekW                     |
| Propulsion:        | 2x Fixed Pitch Propellers      |
| Bow Thruster:      | 2 x 64 kW hydraulically driven |
| Deck crane:        | 1 x at stb bow                 |
|                    |                                |